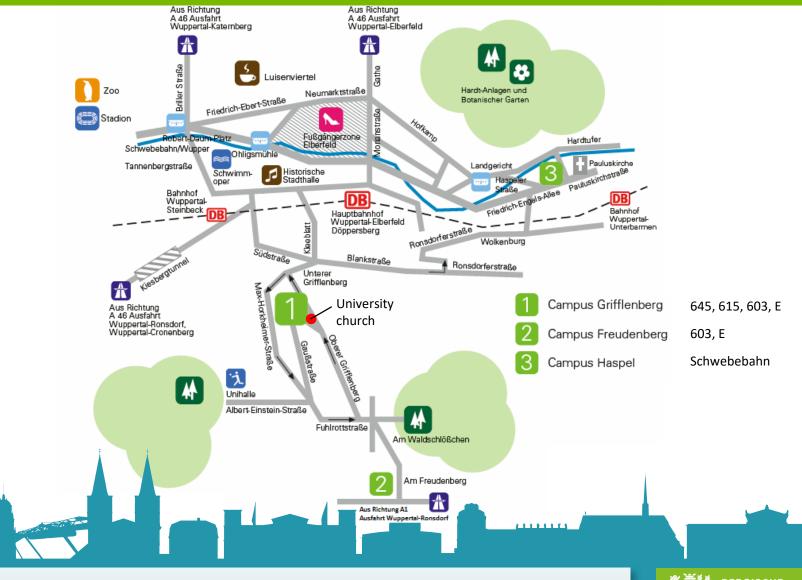

#### **3 BIG LOCATIONS**

#### **3 BIG LOCATIONS**

University of Wuppertal Central Student Guidance and Counselling Services (ZSB)