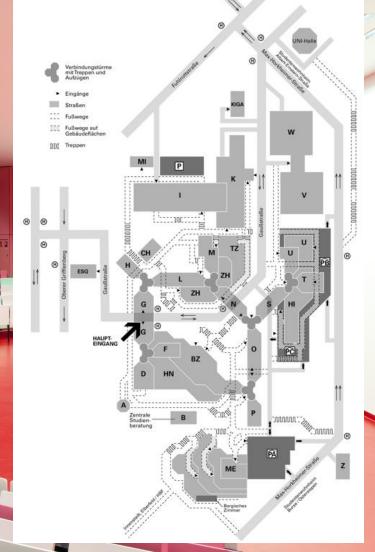

## **FINDING YOUR LECTURE HALLS**

50 C

HS 5 ?

G.10.07

eve

Room

https://dez5.uni-wuppertal.de/de/services/melden-undverwalten/gebaeudeplaene/hoersaalplaene-bestuhlung/

Campus Grifflenberg