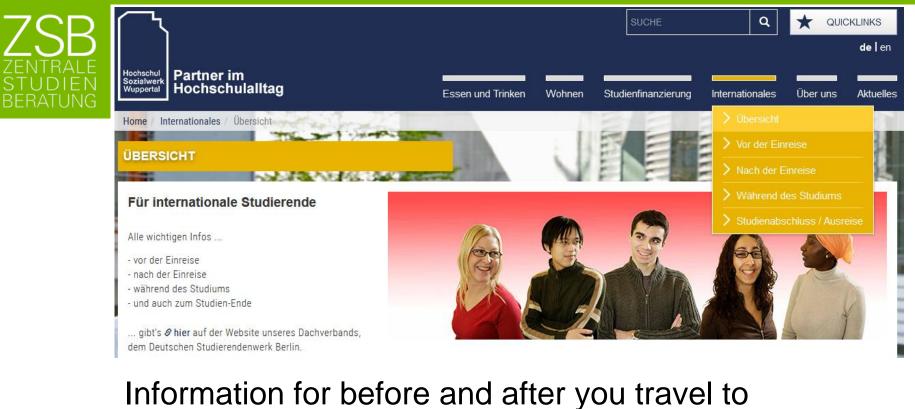

#### **WEBSITE – INTERNATIONAL STUDENTS**

#### **INTERNATIONAL STUDENT ADMINISTRATION OFFICE**

\_Information and advice for prospective international students on university admission in Germany/Wuppertal and on the university's own German courses.

\_Evaluation of foreign educational certificates

www.uni-wuppertal.de/de/internationales/internationale-studierende/

University of Wuppertal Central Student Guidance and Counselling Services (ZSB)