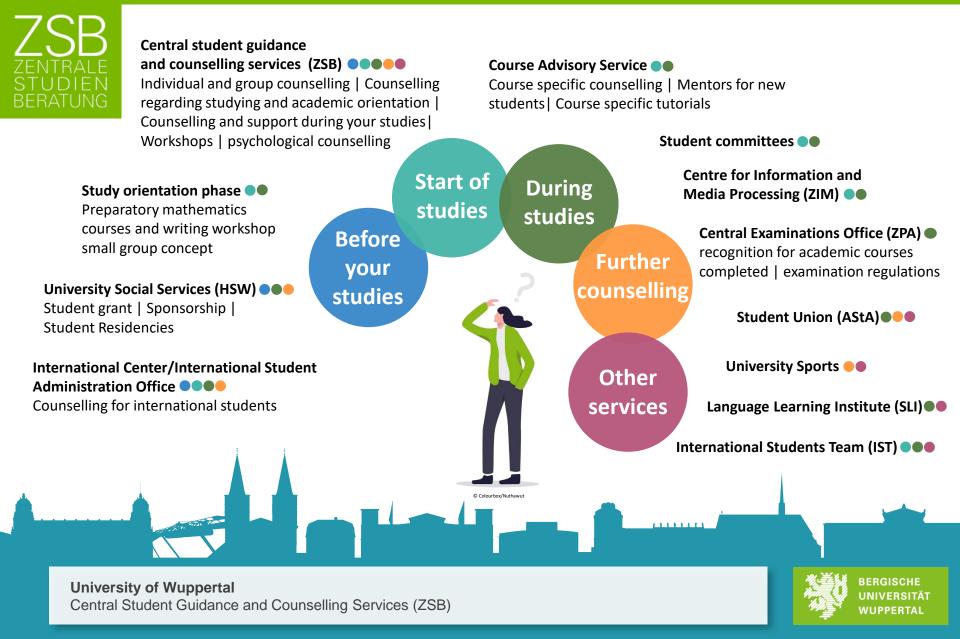

# **IMPORTANT CONTACTS AND SERVICES**

#### **INTERNATIONAL STUDENT ADMINISTRATION OFFICE**

\_Information and advice for prospective international students on university admission in Germany/Wuppertal and on the university's own German courses.

\_Initial counselling for refugees on university admission in Germany/Wuppertal

\_Admission, enrolment and student administration of foreign students looking to study in Wuppertal

\_Admission information, enrolment and advice for international students (ERASMUS+, partner universities)

\_Evaluation of foreign educational certificates

www.uni-wuppertal.de/de/internationales/internationale-studierende/

University of Wuppertal Central Student Guidance and Counselling Services (ZSB)

#### **CENTRAL EXAMINATIONS OFFICE**

For all questions concerning exams and credit points

www.zpa.uni-wuppertal.de

University of Wuppertal Central Student Guidance and Counselling Services (ZSB)

## **HSW – STUDENT RESIDENCIES**

over 1.000 residencies in 7 dorms

**Contact: University Social Services Wuppertal** 

<u>https://www.hochschul-sozialwerk-</u> wuppertal.de/internationales/uebersicht.html

## LANGUAGE LEARNING INSTITUTE (SLI)

Acquiring language skills at the SLI Arabic Dutch English French Italian Japanese Korean Kurdish Russian Swedish Spanish **Turkish** 

German as a foreign language: study preparation, dealing with academic texts, everyday and academic language

#### **UNIVERSITY SPORTS**

over <mark>70 sports</mark> Fitness centre "Bergwerk"

**University of Wuppertal** Central Student Guidance and Counselling Services (ZSB)

### **STUDENT UNION (AStA)**

The Student Union offers:

- Free legal advice
- Social und student grant counselling

https://www.asta-wuppertal.de/beratungen/

Furthermore, there are five autonomous groups of **representatives**:

#### **Student committees**

- Offer assistance during the **orientation phase**
- Are fellow students who can help you with questions concerning your studies

www.zsb.uni-wuppertal.de/de/adressen/alle-fachschaften-im-ueberblick/

The **Course Advisory Service** also helps with questions concerning your studies:

https://www.zsb.uni-wuppertal.de/de/beratung/studienfachberatung/

University of Wuppertal Central Student Guidance and Counselling Services (ZSB)

# FURTHER HELP AND SUPPORT

The Writing Workshop (WortOrt) helps with questions concerning scientific writing

www.wort-ort.uni-wuppertal.de

The Math Centre (MatZe) helps with all mathematical problems in your studies and offers preparatory mathematics course

https://matze.uni-wuppertal.de/de/

The international students team offers help with your studies and university life and organises events to connect to other international students

www.international-students-wuppertal.de

### CENTRAL STUDENT GUIDANCE AND COUNSELLING SERVICES (ZSB)

ZSB ZENTRALE STUDIEN BERATUNG

Study orientation: Counselling regarding questions concerning your studies

Psychological counselling: In difficult life and study situations